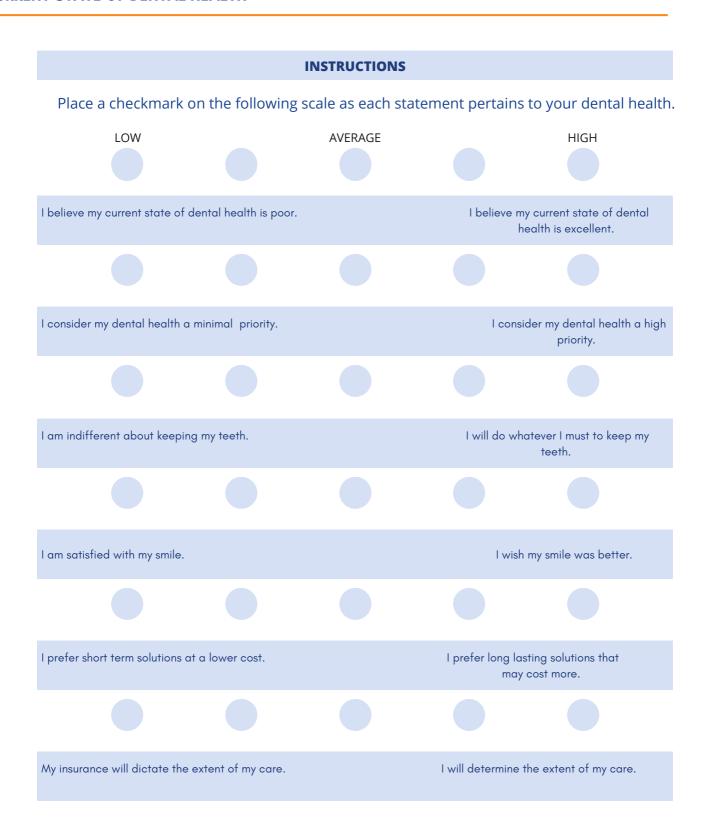

#### **ABOUT YOU**

The better we understand you, the better we can serve you. In keeping with our principles and promises, we believe you are the expert on yourself. Please indicate your preferences or opinions below by choosing a ranking from Lkow – High .

## **CURRENT STATE OF DENTAL HEALTH**

| When was your last cleaning?                    | YR/Month                            |  |  |  |  |  |  |  |  |
|-------------------------------------------------|-------------------------------------|--|--|--|--|--|--|--|--|
| When was your last oral cancer screening?       | YR/Month                            |  |  |  |  |  |  |  |  |
| When was your last set of xrays?                | YR/Month                            |  |  |  |  |  |  |  |  |
| If I could change my smile, I would             |                                     |  |  |  |  |  |  |  |  |
| Make my teeth brighter Repair chipp             | ped teeth                           |  |  |  |  |  |  |  |  |
| Make my teeth straighter Replace mis            | sing teeth                          |  |  |  |  |  |  |  |  |
| Close the spaces Replace old                    | crowns that don't match             |  |  |  |  |  |  |  |  |
| Replace black metal fillings with               | Replace black metal fillings with   |  |  |  |  |  |  |  |  |
| tooth-coloured fillings                         |                                     |  |  |  |  |  |  |  |  |
| Please indicate which of the following apply to | o you                               |  |  |  |  |  |  |  |  |
| Sensitivity to cold                             | Grinding or clenching teeth         |  |  |  |  |  |  |  |  |
| Pain/discomfort when chewing                    | Bleeding, swollen or irritated gums |  |  |  |  |  |  |  |  |
| Headaches, earaches, neck pain                  | Loose or shifting teeth             |  |  |  |  |  |  |  |  |
| Jaw Joint Pain ( TMJ )                          | Bad breath or taste in your mouth   |  |  |  |  |  |  |  |  |
| Teeth or fillings breaking                      | Problems sleeping or snoring        |  |  |  |  |  |  |  |  |
|                                                 |                                     |  |  |  |  |  |  |  |  |
| What do you value most in your dental visits (  | olease choose 3 )                   |  |  |  |  |  |  |  |  |
| Quality                                         | Office Ambiance                     |  |  |  |  |  |  |  |  |
|                                                 | Current Technology                  |  |  |  |  |  |  |  |  |
| Time spent to explain                           | hecking insurance coverage          |  |  |  |  |  |  |  |  |
| Treatment                                       | Other                               |  |  |  |  |  |  |  |  |
| Efficiency                                      |                                     |  |  |  |  |  |  |  |  |
| Comfort                                         |                                     |  |  |  |  |  |  |  |  |
|                                                 |                                     |  |  |  |  |  |  |  |  |
|                                                 |                                     |  |  |  |  |  |  |  |  |